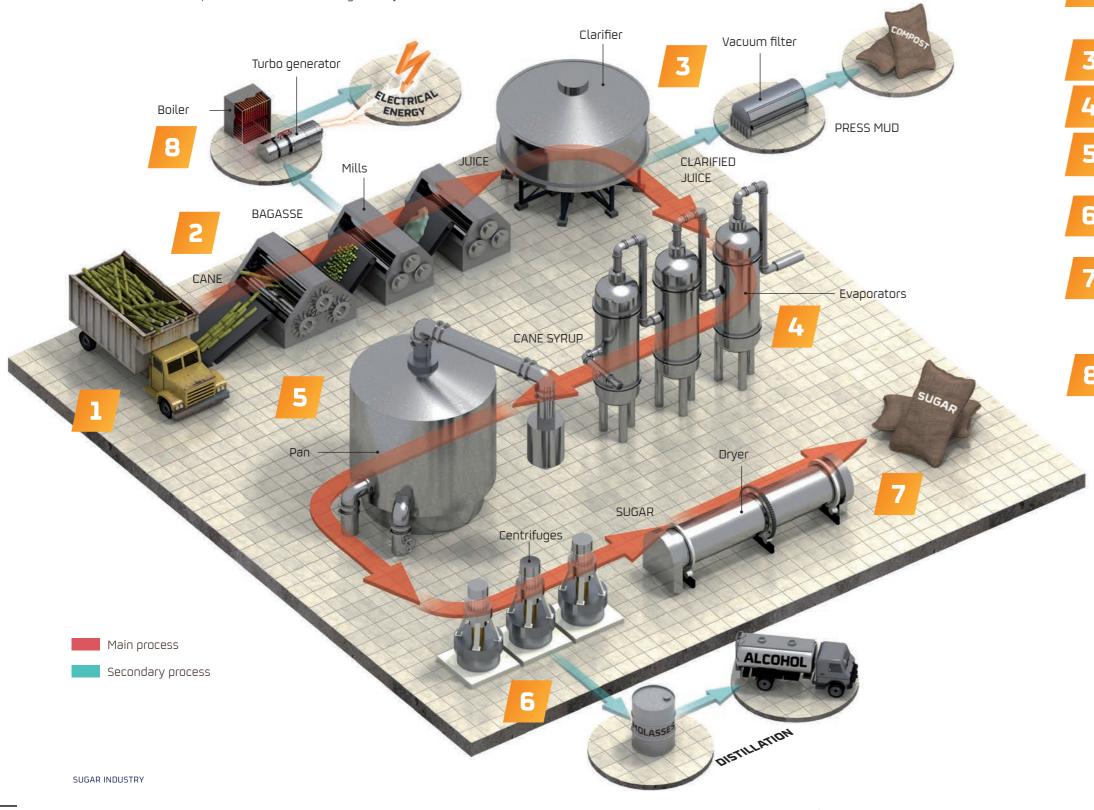

| 7 | CANE           | ENGINE OIL                         | REPSOL DIESEL SERIE 3                    |
|---|----------------|------------------------------------|------------------------------------------|
|   | PRODUCTION     |                                    | REPSOL DIESEL TURBO THPD 15W-40          |
|   |                |                                    | REPSOL DIESEL TURBO THPD MID SAPS 15W-40 |
|   |                |                                    | REPSOL ELITE NEO 10W-30                  |
|   |                |                                    | REPSOL ELITE NEO 20W-50                  |
|   |                | HYDRAULIC CIRCUITS                 | REPSOL TELEX E                           |
|   |                |                                    | REPSOL TELEX HLVP                        |
|   |                | TRANSMISSIONS                      | REPSOL ORION UTTO                        |
|   |                |                                    | REPSOL TRANSMISIÓN TO4                   |
|   |                |                                    | REPSOL MATIC III ATF                     |
|   |                |                                    | REPSOL CARTAGO MULTIGRADO EP             |
|   |                |                                    | REPSOL CARTAGO LD                        |
|   |                | GREASES                            | REPSOL GRASA MOLIBGRAS EP 2              |
|   |                |                                    | REPSOL GRASA LÍTICA EP                   |
|   | MILLING        | GEAR ASSEMBLIES                    | REPSOL SÚPER TAURO                       |
|   |                |                                    | REPSOL GRASA LÍTICA EP                   |
|   |                |                                    | REPSOL GRASA COMPLEJA INDUSTRIA 2        |
|   |                |                                    | REPSOL SUPER TAURO SUGAR                 |
|   | CLARIFICATION  |                                    |                                          |
|   |                |                                    |                                          |
| 7 | EVAPORATION    |                                    |                                          |
|   | LVAI SITATION  |                                    |                                          |
|   |                |                                    |                                          |
|   | CRYSTALLIS     | GEAR ASSEMBLIES                    | REPSOL SÚPER TAURO                       |
|   | ATION          | GREASES                            | REPSOL GRASA LÍTICA EP                   |
|   |                |                                    | REPSOL GRASA COMPLEJA INDUSTRIA 2        |
| 7 | CENTRIFUGATION | GEAR ASSEMBLIES                    | REPSOL GRASA COMPLEJA INDUSTRIA 2        |
|   |                | GREASES                            | REPSOL GRASA LÍTICA EP                   |
|   |                |                                    | REPSOL GRASA COMPLEJA INDUSTRIA 2        |
| 7 | DRYING AND     | HYDRAULIC CIRCUITS                 | REPSOL TELEX E                           |
|   | PACKAGING      |                                    | REPSOL TELEX HLVP                        |
|   |                | GEAR ASSEMBLIES                    | REPSOL SÚPER TAURO                       |
|   |                | GREASES                            | REPSOL GRASA LÍTICA EP                   |
|   |                |                                    | REPSOL GRASA COMPLEJA INDUSTRIA 2        |
|   | ENERGY         | TI IDDINE OII                      | DEDCOL TUDDO ADIEC                       |
|   | GENERATION     | TURBINE OIL                        | REPSOL TURBO ARIES                       |
|   |                |                                    |                                          |
|   | AUXILIARY      | COMPRESSORS                        | REPSOL ARIES                             |
|   | EQUIPMENT      |                                    | REPSOL MERAK VDL                         |
|   |                | TRANSFORMERS                       | REPSOL ELECTRA 3                         |
|   |                |                                    | REPSOL ELECTRA 3X                        |
|   | SPECIAL USES   | GUIDES                             | REPSOL ZEUS GUÍA                         |
|   |                | HIGH-TEMPERATURE BEARING           | REPSOL HELEN                             |
|   |                | SEVERE-USE GEAR ASSEMBLIES         | REPSOL SÚPER TAURO SINTÉTICO             |
|   |                |                                    | REPSOL SÚPER TAURO PAG                   |
|   |                | FOOD-GRADE OILS                    | REPSOL FG HYDRAULIC                      |
|   |                |                                    | REPSOL FG CHAIN                          |
|   |                |                                    | REPSOL FG GEAR                           |
|   |                |                                    | REPSOL FG GEAR SYNT                      |
|   |                |                                    | REPSOL FG SLIDE WAY                      |
|   |                | FOOD-GRADE GREASES                 | REPSOL FG CALCIUM SULFONATE              |
|   |                |                                    | REPSOL FG ALUMINIUM GREASE               |
|   |                | HIGH-LOAD, HIGH-TEMPERATURE GREASE | REPSOL GRASA COMPLEX THERM               |
|   |                | HIGH-TEMPERATURE GREASE            | REPSOL GRASA COMPLEX SYNTH               |
|   |                | мото 4Т                            | REPSOL MOTO 4T RIDER 10W-40              |
|   |                |                                    | REPSOL MOTO OFF ROAD 4T 10W-40           |
|   |                | мото 2Т                            | REPSOL MOTO SINTÉTICO 2T                 |
|   |                |                                    |                                          |