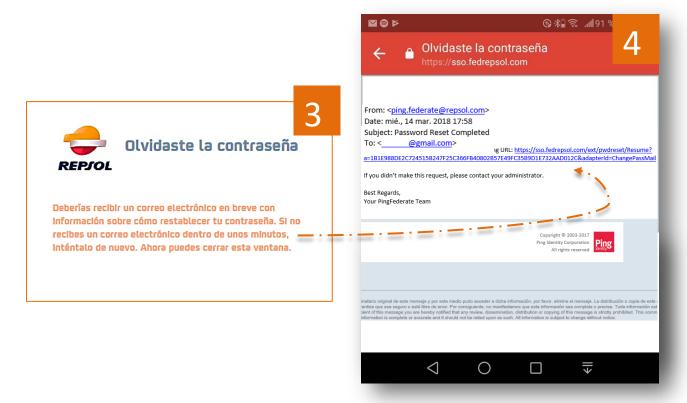

### 3. You have forgotten your portal password https://extranet.repsol.com?

If you have forgotten your password you can recreate a new one by clicking on "Have you forgotten your password?" (image 1).

Enter your user or email in the user field (image 2), you will receive emails, click on the link (image 4).