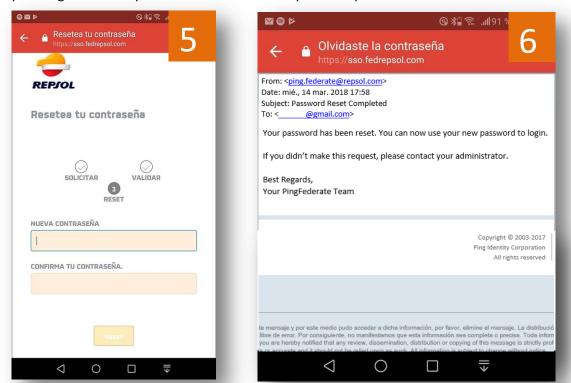

You will receive a successful email when you have changed the password (Image 6).

Finally, by clicking on the link you can enter and confirm your new password.

The process has finished and you can connect to the portal: <a href="https://extranet.repsol.com">https://extranet.repsol.com</a>