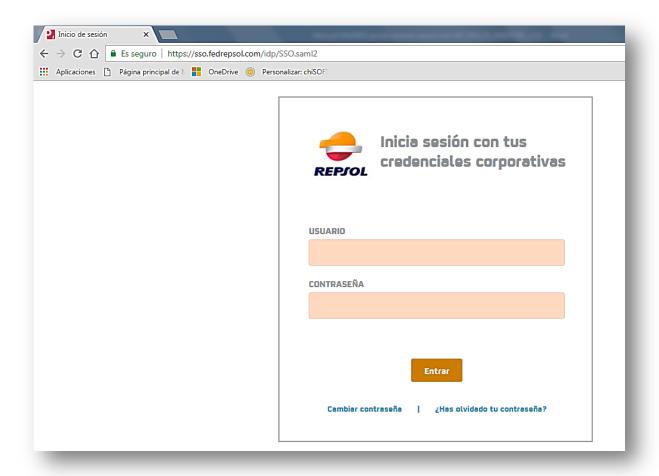

• Once the application is loaded, the authentication window will be displayed, in the "USER" field you can type your username or email.

Successful completion of the authentication process will show the following window with the
applications to which you have permissions.