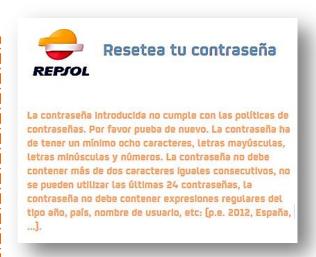

<u>ATTENTION</u>: Your new password must comply with the following policies:

#### The password must have the following features:

- Eight characters
- 2. Lowercase letters, capital letters and numbers.
- **3.** It can not contain more than two consecutive characters.
- 4. The last 24 passwords can not be used.
- 5. The password must not have regular expressions of the type: year, country, user name, etc. (p: 2012 Spain ...).