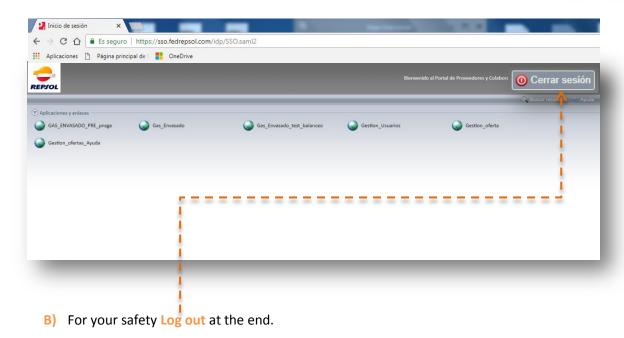

• Once the application is loaded, the authentication window will be displayed, in the "USER" field you can type your username or email.

Successful completion of the authentication process will show the following window with the
applications to which you have permissions.