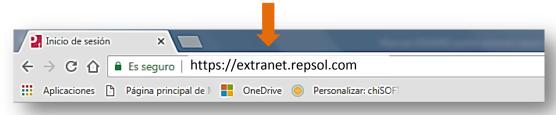

## 1. How to login to the portal https://extranet.repsol.com?

To be able to connect with the portal https://extranet.repsol.com.

a) In the address bar of the browser type: <a href="https://extranet.repsol.com">https://extranet.repsol.com</a> as shown in the following image: