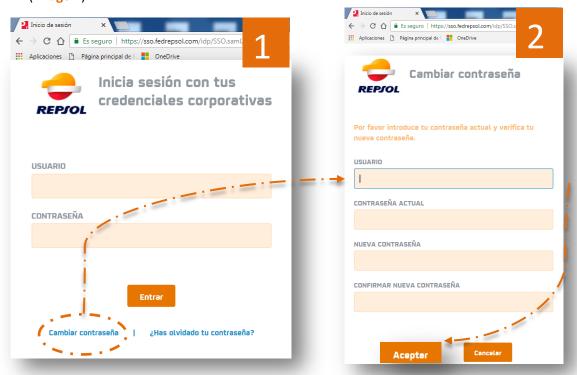

#### 2. How to change the password on the porta https://extranet.repsol.com?

 If you want to change your password you just have to click on the "Change password" link (image 1).

2. Write all the information requested and finally click on accept, if all the data is correct your password will be changed (image 2).