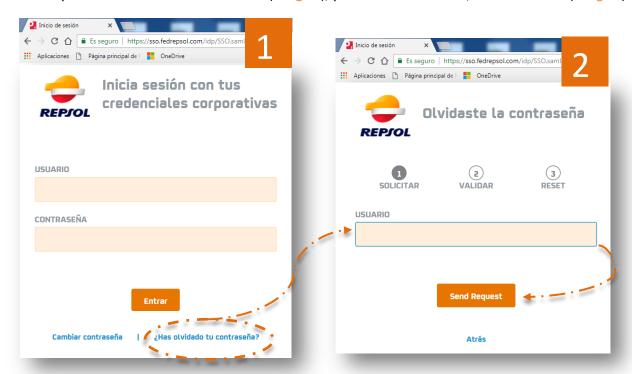

### 3. You have forgotten your portal password https://extranet.repsol.com?

If you have forgotten your password you can recreate a new one by clicking on "Have you forgotten your password?" (image 1).

Enter your user or email in the user field (image 2), you will receive emails, click on the link (image 4).